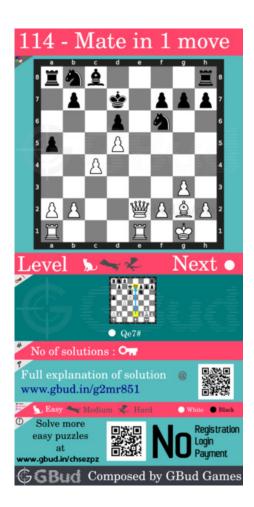

#### Easy chess puzzle 0114

Figure 1: Solve this easy chess puzzle 0114. Mate in 1 move @ https://gbud.in/g2mr851

Figure 2: Solve this chess puzzle online with solution @ https://gbud.in/g2mr851

Dont forget to check out chess puzzles, easy chess puzzles, medium chess puzzles, hard chess puzzles and chess puzzles collections.

#### Solution 1

**Initial board position** This is the initial board position of easy chess puzzle 0114.

Figure 3: Initial board position of easy chess puzzle 0114

Move 1 Move by white

Figure 4: Qe7#

your queen from the battery formation moves to e7 and checkmate. opponent's king can't move since it is blocked by friendly bishop and the attack from your pawn. this is how you can mate in 1 move.