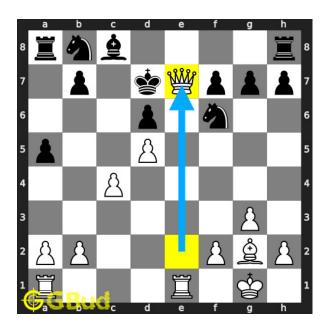

#### Solution 1

**Initial board position** This is the initial board position of easy chess puzzle 0114.

Figure 3: Initial board position of easy chess puzzle 0114

Move 1 Move by white

Figure 4: Qe7#

your queen from the battery formation moves to e7 and checkmate. opponent's king can't move since it is blocked by friendly bishop and the attack from your pawn. this is how you can mate in 1 move.