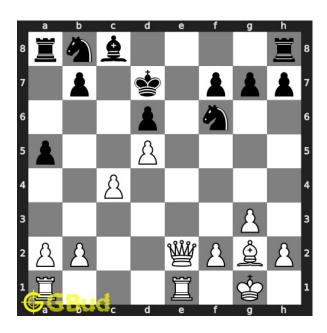

#### Easy chess puzzle 0114

Figure 1: Solve this easy chess puzzle 0114. Mate in 1 move @ https://gbud.in/g2mr851

Figure 2: Solve this chess puzzle online with solution @ https://gbud.in/g2mr851

Dont forget to check out chess puzzles, easy chess puzzles, medium chess puzzles, hard chess puzzles and chess puzzles collections.

#### Solution 1

**Initial board position** This is the initial board position of easy chess puzzle 0114.

Figure 3: Initial board position of easy chess puzzle 0114

Move 1 Move by white

Figure 4: Qe7#

your queen from the battery formation moves to e7 and checkmate. opponent's king can't move since it is blocked by friendly bishop and the attack from your pawn. this is how you can mate in 1 move.