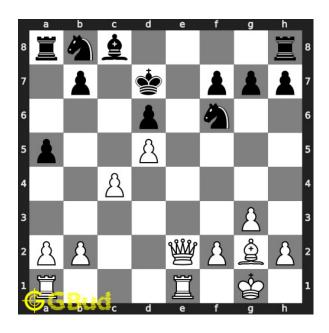

#### Easy chess puzzle 0114

Figure 1: Solve this easy chess puzzle 0114. Mate in 1 move @ https://gbud.in/g2mr851

Figure 2: Solve this chess puzzle online with solution @ https://gbud.in/g2mr851

Dont forget to check out chess puzzles, easy chess puzzles, medium chess puzzles, hard chess puzzles and chess puzzles collections.