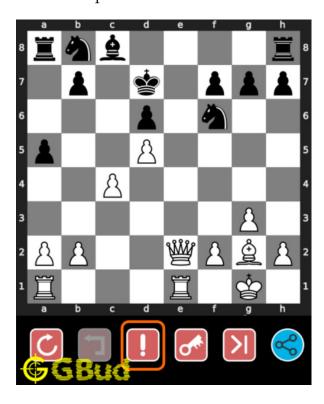

#### Easy chess puzzle 0114

Figure 1: Solve this easy chess puzzle 0114. Mate in 1 move @ https://gbud.in/g2mr851

Figure 2: Solve this chess puzzle online with solution @ https://gbud.in/g2mr851

Dont forget to check out chess puzzles, easy chess puzzles, medium chess puzzles, hard chess puzzles and chess puzzles collections.

#### Solution 1

**Initial board position** This is the initial board position of easy chess puzzle 0114.

Figure 3: Initial board position of easy chess puzzle 0114

Move 1 Move by white

Figure 4: Qe7#

your queen from the battery formation moves to e7 and checkmate. opponent's king can't move since it is blocked by friendly bishop and the attack from your pawn. this is how you can mate in 1 move.