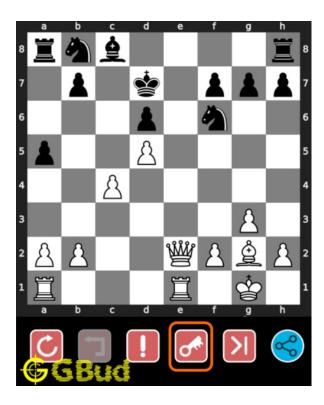

#### Solution 1

**Initial board position** This is the initial board position of easy chess puzzle 0114.

Figure 3: Initial board position of easy chess puzzle 0114

Move 1 Move by white

Figure 4: Qe7#

your queen from the battery formation moves to e7 and checkmate. opponent's king can't move since it is blocked by friendly bishop and the attack from your pawn. this is how you can mate in 1 move.